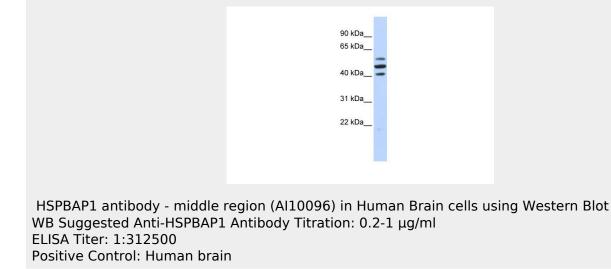

n PBS buffer with 2% sucrose. For longer periods of storage, store at -20°C. Avoid repeat freeze-thaw cycles.

**Precautions** HSPBAP1 antibody - middle region is for research use only and not for use in diagnostic or therapeutic procedures.

# HSPBAP1 antibody - middle region - Protein Information

Name HSPBAP1

Synonyms PASS1

**Function** May play a role in cellular stress response.



Cellular Location Cytoplasm.

Tissue Location Widely expressed..

## HSPBAP1 antibody - middle region - Protocols

Provided below are standard protocols that you may find useful for product applications.

- <u>Western Blot</u>
- Blocking Peptides
- Dot Blot
- Immunohistochemistry
- Immunofluorescence
- Immunoprecipitation
- Flow Cytomety
- <u>Cell Culture</u>

# HSPBAP1 antibody - middle region - Images



#### HSPBAP1 antibody - middle region - Background

This is a rabbit polyclonal antibody against HSPBAP1. It was validated on Western Blot using a cell lysate as a positive control. Abgent strives to provide antibodies covering each member of a whole protein family of your interest. We also use our best efforts to provide you antibodies recognize various epitopes of a target protein. For availability of antibody needed for your experiment, please inquire (sales@abgent.com).