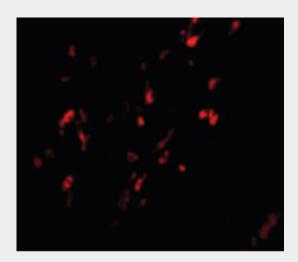

#### BCAS1 / NABC1 Antibody (C-Terminus) - Images

Immunofluorescence of BCAS1 in Human Breast Carcinoma cells with BCAS1 antibody at 20 ug/ml.

Western blot analysis of BCAS1 in human lung tissue lysate with BCAS1 antibody at 1 ug/ml.