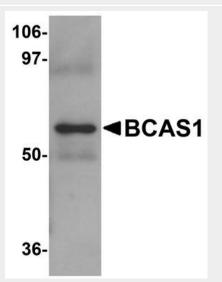

#### BCAS1 / NABC1 Antibody (C-Terminus) - Images

Immunofluorescence of BCAS1 in Human Breast Carcinoma cells with BCAS1 antibody at 20 ug/ml.

Western blot analysis of BCAS1 in human lung tissue lysate with BCAS1 antibody at 1 ug/ml.