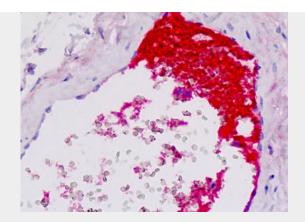

# Complement C4c Antibody (clone 10-12) - Images

Anti-Complement C4c antibody IHC staining of human vessel.