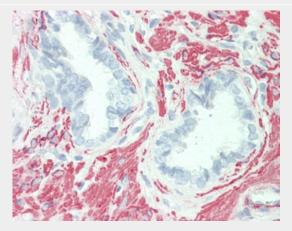

#### **Actin Antibody - Images**

Human Breast: Formalin-Fixed, Paraffin-Embedded (FFPE)

Anti-Actin antibody IHC staining of human prostate.

0