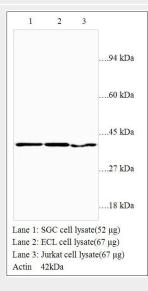

#### **Actin Antibody - Images**

Human Breast: Formalin-Fixed, Paraffin-Embedded (FFPE)

Anti-Actin antibody IHC staining of human prostate.

0