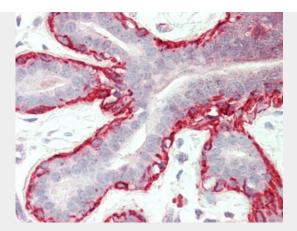

#### **Actin Antibody - Images**

Human Breast: Formalin-Fixed, Paraffin-Embedded (FFPE)

Anti-Actin antibody IHC staining of human prostate.

0